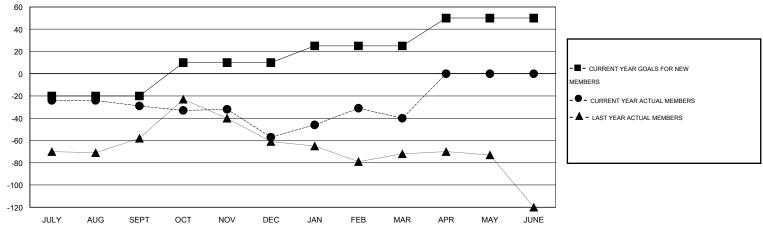

## GMT: HARVEY WHITLEY

| LOCATION FLORID | 4 |
|-----------------|---|
|-----------------|---|

| Clubs                 |                  |           |                  | Members               |               |                    |                                     |                    |                  |
|-----------------------|------------------|-----------|------------------|-----------------------|---------------|--------------------|-------------------------------------|--------------------|------------------|
| RESULTS FOR 2015-2016 |                  |           |                  | RESULTS FOR 2015-2016 |               |                    |                                     |                    |                  |
| QUARTER               | NEW CLUB<br>GOAL | NEW CLUBS | DROPPED<br>CLUBS | NET<br>GAIN/LOSS      | QUARTER       | NEW MEMBER<br>GOAL | CHARTER AND<br>NEW MEMBERS<br>ADDED | DROPPED<br>MEMBERS | NET<br>GAIN/LOSS |
| JULY/AUG/SEPT         | 0                | 0         | 0                | 0                     | JULY/AUG/SEPT | -20                | 26                                  | 55                 | -29              |
| OCT/NOV/DEC           | 1                | 0         | 1                | -1                    | OCT/NOV/DEC   | 30                 | 35                                  | 63                 | -28              |
| JAN/FEB/MAR           | 0                | 0         | 1                | -1                    | JAN/FEB/MAR   | 15                 | 56                                  | 39                 | 17               |
| APR/MAY/JUNE          | 1                | 0         | 0                | 0                     | APR/MAY/JUNE  | 25                 | 0                                   | 0                  | 0                |