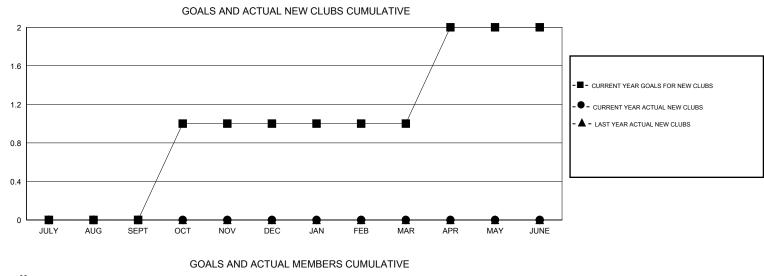

## GMT: HARVEY WHITLEY

| LOCATION FLORID | 4 |
|-----------------|---|
|-----------------|---|

| Clubs                 |                  |           |                  | Members               |               |                    |                                     |                    |                  |
|-----------------------|------------------|-----------|------------------|-----------------------|---------------|--------------------|-------------------------------------|--------------------|------------------|
| RESULTS FOR 2015-2016 |                  |           |                  | RESULTS FOR 2015-2016 |               |                    |                                     |                    |                  |
| QUARTER               | NEW CLUB<br>GOAL | NEW CLUBS | DROPPED<br>CLUBS | NET<br>GAIN/LOSS      | QUARTER       | NEW MEMBER<br>GOAL | CHARTER AND<br>NEW MEMBERS<br>ADDED | DROPPED<br>MEMBERS | NET<br>GAIN/LOSS |
| JULY/AUG/SEPT         | 0                | 0         | 0                | 0                     | JULY/AUG/SEPT | -20                | 26                                  | 55                 | -29              |
| OCT/NOV/DEC           | 1                | 0         | 1                | -1                    | OCT/NOV/DEC   | 30                 | 35                                  | 63                 | -28              |
| JAN/FEB/MAR           | 0                | 0         | 1                | -1                    | JAN/FEB/MAR   | 15                 | 56                                  | 39                 | 17               |
| APR/MAY/JUNE          | 1                | 0         | 0                | 0                     | APR/MAY/JUNE  | 25                 | 0                                   | 0                  | 0                |